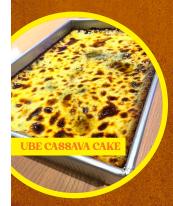

## **DESSERTS**

| UBE CASSAVA CAKE (9.25" x 11.5" x 2.5" tray)              | \$70 |
|-----------------------------------------------------------|------|
| MANGO-INFUSED TAPIOCA (20 oz.)                            | \$20 |
| CHEF NUIT'S GELATO Choose Thai Iced Tea or Pandan Coconut | \$13 |