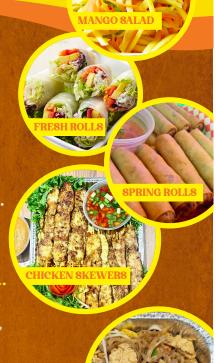

## **APPETIZERS**

| MANGO SALAD (9.25"x11.5"x2.5" tray)                    | \$95       |
|--------------------------------------------------------|------------|
| SHRIMP CHIPS W/ TAMARIND SAUCE (9.25"x11.5"x2.5" tray) | \$40       |
| FRESH ROLL VEGGIE (15 pcs)                             | \$58       |
| FRESH ROLL W/ SHRIMP (15 pcs)                          | \$66       |
| CRISPY SPRING ROLL (18 pcs)                            | \$72       |
| CHICKEN SKEWERS (20 stick minimum order)               | \$3.70 ea. |
| GARLIC TOFU NUGGETS (app. 100 pcs)                     | \$115      |
| GARLIC CHICKEN NUGGETS (app. 100 pcs)                  | \$115      |
|                                                        |            |