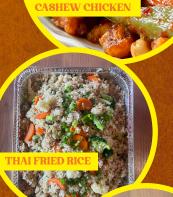

| MAINS                                              | MEDIUM TRAY<br>9.25" x 11.5" x 2.5"<br>serves 4-6 people | LARGE TRAY<br>19" x 11.5" x 3"<br>serves 10-12 people |
|----------------------------------------------------|----------------------------------------------------------|-------------------------------------------------------|
| PAD THAI Choose chicken, beef or veggie            | \$96                                                     | \$190                                                 |
| PAD KEE MAO Choose chicken, beef or veggie         | \$96                                                     | \$190                                                 |
| CASHEW CHICKEN w/rice                              | \$99                                                     | \$195                                                 |
| VEGGIE STIRFRY w/ rice (extra for chicken or beef) | \$80                                                     | \$150                                                 |
| THAI FRIED RICE Choose chicken, beef or veggie     | \$70                                                     | \$130                                                 |
| GREEN OR RED CURRY w/rice Choose chicken or ve     | eggie \$74                                               |                                                       |
| KHAO SOI Choose chicken, beef or veggie            | \$76                                                     |                                                       |
| CRISDY FISH (DLA TAIID)/ sins                      | \$05                                                     |                                                       |